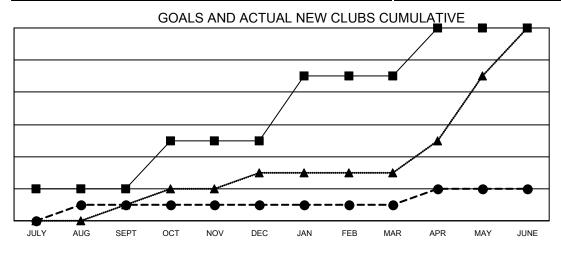

## Multiple District 118

| Clubs         |               |             |               | Members               |                           |                         |                                                    |
|---------------|---------------|-------------|---------------|-----------------------|---------------------------|-------------------------|----------------------------------------------------|
|               | RESULTS FOR   | R 2022-2023 |               | RESULTS FOR 2022-2023 |                           |                         |                                                    |
| QUARTER       | NEW CLUB GOAL | NEW CLUBS   | DROPPED CLUBS | QUARTER               | MEMBER GROWTH NET<br>GOAL | MEMBER GROWTH<br>ACTUAL | DROPPED<br>MEMBERS ACTUAL<br>(including transfers) |
| JULY/AUG/SEPT | 2             | 1           | 5             | JULY/AUG/SE           | PT 132                    | 99                      | 146                                                |
| OCT/NOV/DEC   | 3             | 0           | 1             | OCT/NOV/DE            | C 112                     | 120                     | 267                                                |
| JAN/FEB/MAR   | 4             | 0           | 1             | JAN/FEB/MAR           | R 109                     | 176                     | 89                                                 |
| APR/MAY/JUNE  | 3             | 1           | 2             | APR/MAY/JUN           | NE 117                    | 284                     | 450                                                |

- CURRENT YEAR GOALS FOR NEW CLUBS
- ● CURRENT YEAR ACTUAL NEW CLUBS
- ▲ LAST YEAR ACTUAL NEW CLUBS