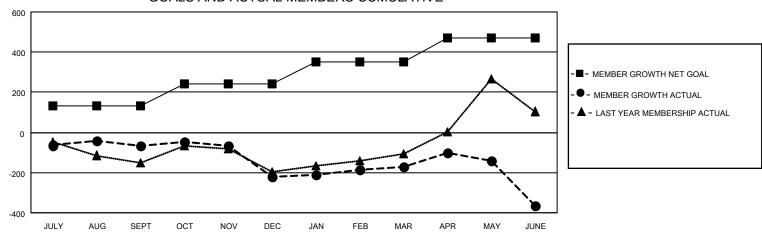

## Multiple District 118

| Clubs         |               |             |               | Members               |                           |                         |                                                    |
|---------------|---------------|-------------|---------------|-----------------------|---------------------------|-------------------------|----------------------------------------------------|
|               | RESULTS FOR   | R 2022-2023 |               | RESULTS FOR 2022-2023 |                           |                         |                                                    |
| QUARTER       | NEW CLUB GOAL | NEW CLUBS   | DROPPED CLUBS | QUARTER               | MEMBER GROWTH NET<br>GOAL | MEMBER GROWTH<br>ACTUAL | DROPPED<br>MEMBERS ACTUAL<br>(including transfers) |
| JULY/AUG/SEPT | 2             | 1           | 5             | JULY/AUG/SE           | PT 132                    | 99                      | 146                                                |
| OCT/NOV/DEC   | 3             | 0           | 1             | OCT/NOV/DE            | C 112                     | 120                     | 267                                                |
| JAN/FEB/MAR   | 4             | 0           | 1             | JAN/FEB/MAR           | R 109                     | 176                     | 89                                                 |
| APR/MAY/JUNE  | 3             | 1           | 2             | APR/MAY/JUN           | NE 117                    | 284                     | 450                                                |

## GOALS AND ACTUAL MEMBERS CUMULATIVE

| DROPPED CLUBS: 9 |     | 164 CLUBS OF 269 ADDED 1 OR<br>MORE NEW MEMBERS | GENDER DISTRIBUTION  MALE 2,097 (39.69%) |                             |
|------------------|-----|-------------------------------------------------|------------------------------------------|-----------------------------|
| DROPPED MEMBERS  |     |                                                 | FEMALE<br>NON BINARY                     | 3,185 (60.28%)<br>0 (0.00%) |
|                  |     |                                                 | PREFER NOT TO ANSWER                     | 2 (0.04%)                   |
| DECEASED         | 27  |                                                 | FREFER NOT TO ANSWER                     | 2 (0.04 70)                 |
| CLUB CANCELLED   | 43  |                                                 | TOTAL FAMILY UNIT MEMBERS                | 872                         |
| OTHER            | 881 | CLICK HERE FOR CUMULATIVE                       | TOTAL FAMILE ONLY MEMBERS 072            |                             |
| TOTAL            | 951 | MEMBERSHIP DATA                                 | FAMILY MEMBERS PAYING HALI<br>DUES       | F 463                       |